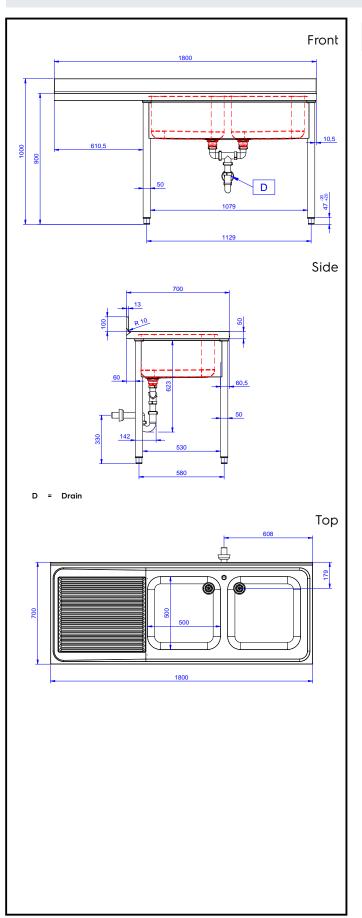

## Key Information:

| External dimensions, Width:  |              |
|------------------------------|--------------|
| 132941 (LR2SSPEP)            | 1800 mm      |
| External dimensions, Depth:  | 700 mm       |
| External dimensions, Height: | 900 mm       |
| Upstand Dimensions, Height:  | 100 mm       |
| Upstand Dimensions, Depth:   | 13 mm        |
| Upstand Dimensions, Radius:  | R=10         |
| Bowls number                 | 2            |
| Bowl dimensions              | 500x500xH300 |
| Worktop thickness:           | 50 mm        |
| Net weight:                  | 80 kg        |
|                              |              |