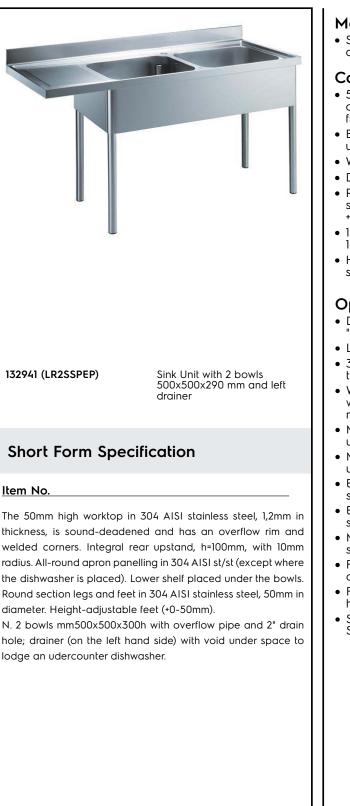

### Premium Preparation Sink Unit with 2 Bowls - Left Drain

#### Premium Preparation Sink Unit with 2 Bowls - Left Drain

The company reserves the right to make modifications to the products without prior notice. All information correct at time of printing.